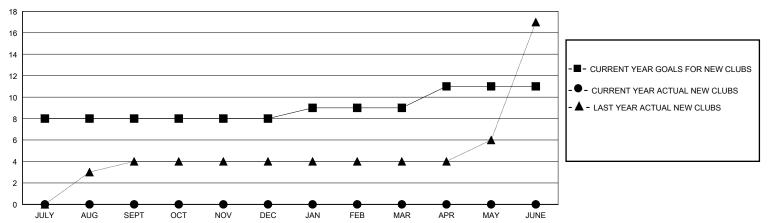

0             | JULY/AUG/SEPT         | 175                     | 14                      | 5                                                  |  |
| OCT/NOV/DEC           | 0             | 0         | 0             | OCT/NOV/DEC           | 17                      | 0                       | 0                                                  |  |
| JAN/FEB/MAR           | 1             | 0         | 0             | JAN/FEB/MAR           | 10                      | 0                       | 0                                                  |  |
| APR/MAY/JUNE          | 2             | 0         | 0             | APR/MAY/JUNE          | 5                       | 0                       | 0                                                  |  |

#### GOALS AND ACTUAL NEW CLUBS CUMULATIVE



#### GOALS AND ACTUAL MEMBERS CUMULATIVE



| DROPPED CLUBS: 0 |   | 5 CLUBS OF 152 ADDED 1 OR MORE | GENDER DISTRIBUTION             |                |       |
|------------------|---|--------------------------------|---------------------------------|----------------|-------|
|                  |   | NEW MEMBERS                    | MALE                            | 3,120 (76.60%) |       |
|                  |   |                                | FEMALE                          | 953 (23.40%)   |       |
| DROPPED MEMBERS  |   |                                |                                 |                |       |
| DECEASED         | 0 | CLICK HERE FOR CUMULATIVE      | TOTAL FAMILY UNIT MEMBERS       |                | 1,907 |
| CLUB CANCELLED 0 |   | MEMBERSHIP DATA