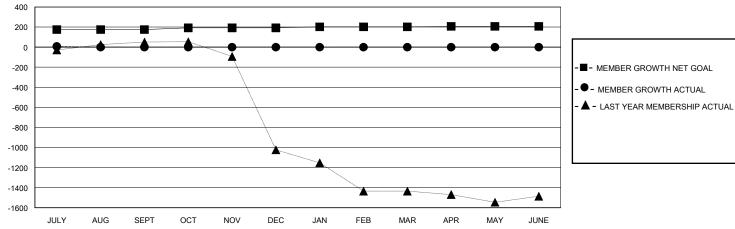

#### GOALS AND ACTUAL MEMBERS CUMULATIVE

| DROPPED CLUBS: 0 |   | 5 CLUBS OF 152 ADDED 1 OR MORE | GENDER DISTRIBUTION             |                |       |
|------------------|---|--------------------------------|---------------------------------|----------------|-------|
|                  |   | NEW MEMBERS                    | MALE                            | 3,120 (76.60%) |       |
|                  |   |                                | FEMALE                          | 953 (23.40%)   |       |
| DROPPED MEMBERS  |   |                                |                                 |                |       |
| DECEASED         | 0 | CLICK HERE FOR CUMULATIVE      | TOTAL FAMILY UNIT MEMBERS       |                | 1,907 |
| CLUB CANCELLED 0 |   | MEMBERSHIP DATA                |                                 |                | 4 400 |
| OTHER            | 5 | _                              | FAMILY MEMBERS PAYING HALF DUES |                | 1,420 |
| TOTAL            | 5 |                                | 5020                            |                |       |